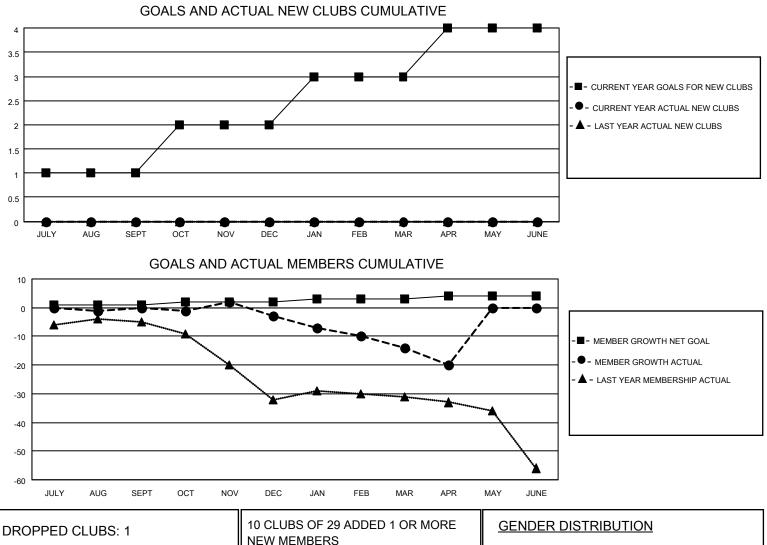

## LOCATION NEBRASKA

District 38 N

Results as of: 4/30/2021

| Clubs                 |               |           |               | Members               |                        |                         |                                                    |  |  |
|-----------------------|---------------|-----------|---------------|-----------------------|------------------------|-------------------------|----------------------------------------------------|--|--|
| RESULTS FOR 2020-2021 |               |           |               | RESULTS FOR 2020-2021 |                        |                         |                                                    |  |  |
| QUARTER               | NEW CLUB GOAL | NEW CLUBS | DROPPED CLUBS | QUARTER               | BER GROWTH NET<br>GOAL | MEMBER GROWTH<br>ACTUAL | DROPPED<br>MEMBERS ACTUAL<br>(including transfers) |  |  |
| JULY/AUG/SEPT         | 1             | 0         | 0             | JULY/AUG/SEPT         | 1                      | 7                       | 6                                                  |  |  |
| OCT/NOV/DEC           | 1             | 0         | 0             | OCT/NOV/DEC           | 1                      | 14                      | 14                                                 |  |  |
| JAN/FEB/MAR           | 1             | 0         | 1             | JAN/FEB/MAR           | 1                      | 3                       | 14                                                 |  |  |
| APR/MAY/JUNE          | 1             | 0         | 0             | APR/MAY/JUNE          | 1                      | 4                       | 10                                                 |  |  |

| DROPPED CLUBS: 1 |    | 10 CLUBS OF 29 ADDED 1 OR MORE | GENDER DISTRIBUTION        |              |     |
|------------------|----|--------------------------------|----------------------------|--------------|-----|
|                  |    | NEW MEMBERS                    | MALE                       | 492 (70.49%) |     |
|                  |    |                                | FEMALE                     | 206 (29.51%) |     |
| DROPPED MEMBERS  |    |                                |                            |              |     |
| DECEASED         | 12 | CLICK HERE FOR CUMULATIVE      | TOTAL FAMILY UNIT MEMBERS  |              | 127 |
| CLUB CANCELLED   | 3  | MEMBERSHIP DATA                |                            |              |     |
| OTHER            | 29 |                                | FAMILY MEMBERS PAYING HALF |              | 64  |
| TOTAL            | 44 |                                |                            |              |     |
|                  |    | -                              |                            |              |     |